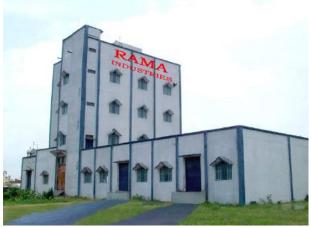

## **Infrastructure**

Rama being one of the most popular and renowned export house, Incorporation of modern technologies and Infrastructure has always been at its core to evolve quality along with global standards

Our Manufacturing facilities are fully Automated and modernized with admixture detection technology, recognized under compliance of ISO22000, BRC, GMP+, FAMIQs, FSSAI, HALAL, FSSC, KOSHER, ECOcert worldwide

With 7 Fully Automated Certified Manufacturing Units at 3 different locations with total capacity of 60,000MT/Annum, Allow us to produce 100, 200, 300 and 400 mesh guar gum powder with viscosity range from 1000 Cps to 8000+ Cps, In Addition to separate production unit for Guar splits, Guar meal and Roasted guar korma

5,00,000 sq.ft Warehousing & Storage Facility with skilled logistic work-force