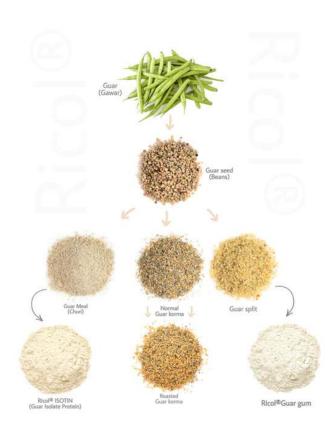

#### What is Guar?

Guar is also known as guaran, comes from the seeds of guar beans, a type of legume plant. Guar beans contain large endosperm that contains a large polysaccharide of galactose and mannose. The seeds are dehusked and then milled into a free-flowing white powder: guar gum powder along with its Derivatives guar meal (churi) and guar korma

# **Guar Splits**

We offers guar de-husked splits with purity at 93%, 96%, 98%

# Guar Gum Powder

From 100-400mesh with viscosity range 1000-8500cps

# Guar Korma Meal

Ricol - protein starting from 40% upto 60%.

# Guar Meal (churi)

protein starting from 40% upto 60%.