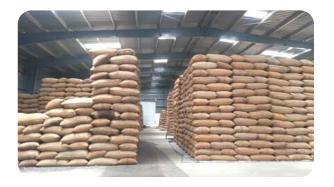

# Storage & Packaging

Our expertise lie in multi-layer, laminated and highly versatile packaging of products such as Multi-wall paper bag, HDPE paper laminated, PP bags, Circular Woven FIBC bags, PE inner coating bag and Valve Type bags.

Our packaging capacity is as under

Palletized / non-palletized a) 25/50 kg bags or As per request

Ricol Printed pp bag (with inner linner)

White (Printed/Label) paper bag

Brown (Printed/Lable) paper bag

b) Bulk packing Palletized / Non-palletized

JUMBO BAG( HDPE Woven Bag )

- 500kg
- 600kg Net
- 1000kg Net

Pallet & shrink wrap facility

| Weight Of One<br>Bag | Product Description                                                                                          | 1×20' FCL Palletisation &<br>Screen raping | 1×20′ FCL Without<br>Palletisation |
|----------------------|--------------------------------------------------------------------------------------------------------------|--------------------------------------------|------------------------------------|
| 25kg Net             | Brown Multiwall 4 ply paper Bag with inside Liner/ Brown<br>HDPE Laminated paper Bag with inside liner.      | 18 M.T.                                    | 20 M.T.                            |
| 25kg Net             | White Multiwall Single ply paper Bag with inside Liner/<br>White HDPE Laminated paper Bag with inside liner. | 18 M.T.                                    | 20 M.T.                            |
| 25kg <b>Net</b>      | Ricol Standard Packing : Printed PP Bag<br>with inside liner                                                 | 18 M.T.                                    | 20 M.T.                            |
| 500kg Net            | JUMBO Bag (HDPE Woven Bag)                                                                                   | 18 M.T.                                    | 20 M.T.                            |
| 600kg Net            | JUMBO Bag (HDPE Woven Bag)                                                                                   | 18 M.T.                                    | 19 M.T.                            |
| 1000kg Net           | JUMBO Bag(HDPE Woven Bag)                                                                                    | 19.400 M.T.                                | 20 M.T.                            |