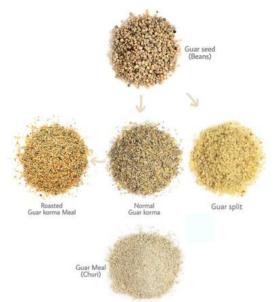

#### What is Guar?

Guar is also known as guaran, comes from the seeds of guar beans, a type of legume plant. Guar beans contain large endosperm that contains a large polysaccharide of galactose and mannose. The seeds are dehusked and then milled into a free-flowing white powder: guar gum powder along with its Derivatives guar meal (churi) and guar korma

# **Guar Splits**

We offers guar de-husked splits with purity at 93%, 96%, 98%

# Guar Gum Powder

From 100-400mesh with viscosity range 1000-8500cps

# Guar Korma Meal

Ricol - protein starting from 40% upto 60%.

# Guar Meal (churi)

protein starting from 40% upto 60%.