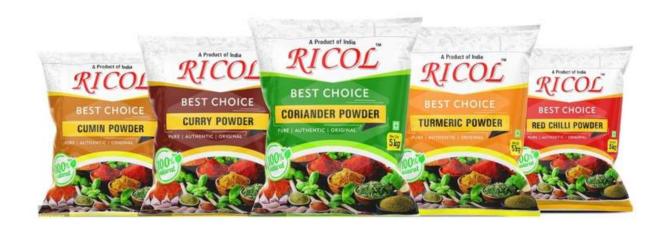

# Spices - Powder

- Cinnamon Powder
   Turmeric Powder
- Garam Masala
   Chili powder
- Nutmeg powder
   Cumin Powder
- Fennel seed powder
   Coriander Powder

- Cardamom Powder
   Ginger Powder

- Tomato powder
   Moringa Leaves Powder
- Clove powder
   Curry powder