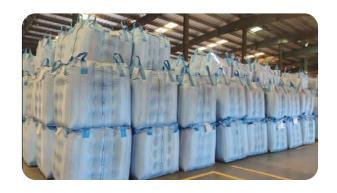

# Storage & Packaging

Our expertise lie in multi-layer, laminated and highly versatile packaging of products such as Multi-wall paper bag, HDPE paper laminated, PP bags, Circular Woven FIBC bags, PE inner coating bag and Valve Type bags.

Our packaging capacity is as under

Palletized / non-palletized a) 25/50 kg bags or As per request

Ricol Printed pp bag (with inner linner)

White (Printed/Label) paper bag

Brown (Printed/Lable) paper bag

b) Bulk packing Palletized / Non-palletized

JUMBO BAG( HDPE Woven Bag )

- 500kg
- 600kg Net
- 1000kg Net

Pallet & shrink wrap facility

| Weight Of One<br>Bag | Product Description                                                                                          | 1×20' FCL Palletisation &<br>Screen raping | 1×20′ FCL Without<br>Palletisation |
|----------------------|--------------------------------------------------------------------------------------------------------------|--------------------------------------------|------------------------------------|
| 25kg Net             | Brown Multiwall 4 ply paper Bag with inside Liner/ Brown<br>HDPE Laminated paper Bag with inside liner.      | 18 M.T.                                    | 20 M.T.                            |
| 25kg Net             | White Multiwall Single ply paper Bag with inside Liner/<br>White HDPE Laminated paper Bag with inside liner. | 18 M.T.                                    | 20 M.T.                            |
| 25kg <b>Net</b>      | Ricol Standard Packing : Printed PP Bag<br>with inside liner                                                 | 18 M.T.                                    | 20 M.T.                            |
| 500kg Net            | JUMBO Bag (HDPE Woven Bag)                                                                                   | 18 M.T.                                    | 20 M.T.                            |
| 600kg Net            | JUMBO Bag (HDPE Woven Bag)                                                                                   | 18 M.T.                                    | 19 M.T.                            |
| 1000kg Net           | JUMBO Bag(HDPE Woven Bag)                                                                                    | 19.400 M.T.                                | 20 M.T.                            |