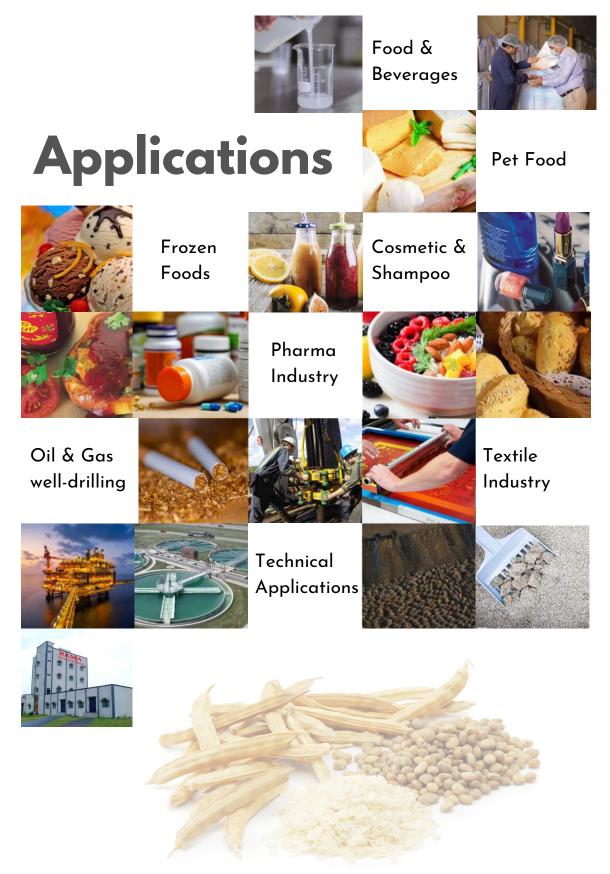

#### 1. GUAR GUM POWDER

- RICOL guar gum powder provides excellent natural hydrating properties and a unique emulsifying action at extremely competitive prices
- Mesh: 100-400 | Viscosity: 1000-8500cps
- Application : Food, Pharma, Oil&Gas,
   Cosmetics, Mining, Pet Food,
   Technical

#### 2. FAST HYDRATION GUAR GUM

- RICOL FH is an attractive biopolymers for viscosity improvement in petroleum exploitation operations due to their relatively low cost, high resistance to mechanical and thermal degradation and their biodegradability
- Grades : FH 35-40 FH 40-45 FH 45-50
- Application : Oil & Gas Well Drilling

#### 3. PSYLLIUM HUSK POWDER

- it is used as laxative, to treat constipation & high cholesterol
- In gluten-free baking
- · To improve the fiber content of food

Grades: Ricol P-85%

Ricol P-95% Ricol P-98% Ricol P-99%

#### 4. FENUGREEK GUM POWDER

- Ricol® Fenugreek Gum is well known for its natural benefits, nutritional properties and viscous properties
- Application : Food, Cosmetics, Nutraceuticals

#### 5. CASSIA GUM POWDER

- Known for its excellent Emulsifying, stabilizing thickening, gelling properties, water retention, controlling overrun
- · Application : Food And Pet Food