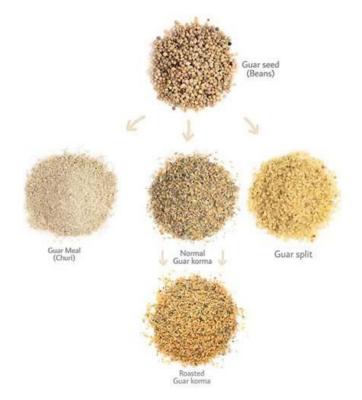

|
| Crude Protein                                | 42-45%                             | 50-55%                                       | 56-58%                                     | ≥61%                                        |
| Digestibility                                | ≥85%                               | ≥90%                                         | ≥90%                                       | ≥97% ± 2%                                   |



Tel : +91 2744 226761, 226762 Fax: +91 2744 226494 E-mail: info@ramagum.com info@ramagum.net Web: www.ramagum.com



Government Recognized Export House Status

# **Applications of Ricol® Guar Korma**

- Poultry feed
- Cattle feed
- Aqua feed
- Swine
- Broiler
- Layer
- Ruminant



## **Below Illustrations shows Process to Obtain Guar Meal**